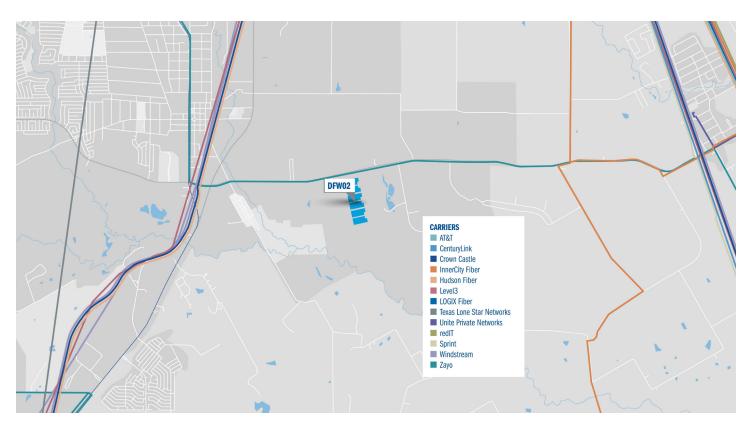

#### CONNECTIVITY

- 2 MDFs (Main Distribution Frame) with diverse fiber entrances per facility
- Carrier Neutral