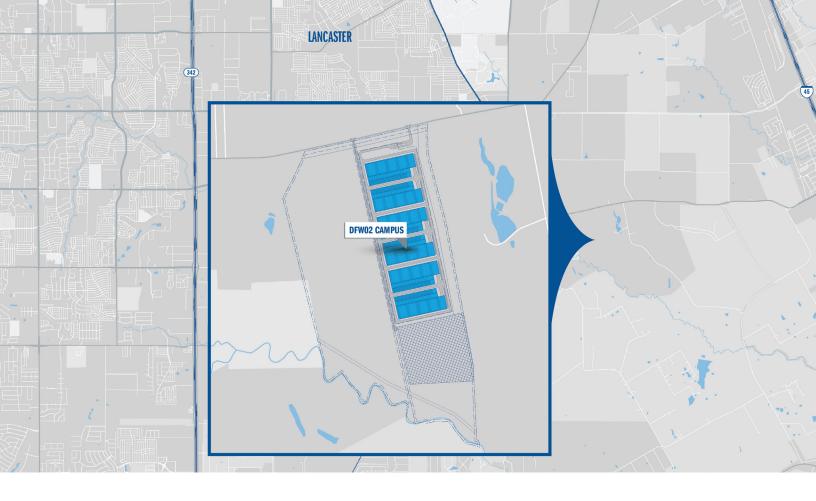

# DFW02/south dallas campus

**Empowering Hyperscale Growth with Certainty in Power** 

TOTAL CAPACITY 288MW

FACILITY SIZE 102 ACRES

LANCASTER, TX | 17 MILES SOUTH OF DALLAS

### Scalable Capacity in a Booming Data Center Market

Strategically situated within the major development cluster of south Dallas, STACK's DFW02 campus offers an enticing opportunity in a rapidly growing market favored by data center developers and cloud providers alike. With a 2H 2026 delivery to meet capacity demands, this 288MW, 102-acre campus boasts significant scale while maintaining competitive pricing compared to the top-tier 1 markets on the East and West Coasts.