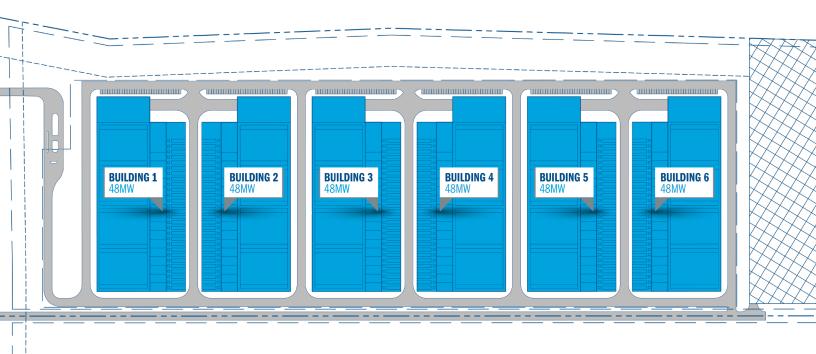

With the potential to customize the design and increase critical capacity up to 300MW, this Al-Ready campus is equipped with a dedicated on-site substation and the certainty of committed power. Currently master-planned for six buildings, it exemplifies impressive scale potential. Designed with a future-proof approach, the campus offers adaptability and flexibility, including a range of cooling solutions, to seamlessly accommodate the ever-evolving technological landscape.

#### **CAMPUS OVERVIEW**

- 2,122,716 SQ FT
- 102 Acres
- 288MW
- 6 x 48MW Buildings
- Accommodates both shell and turnkey deployments