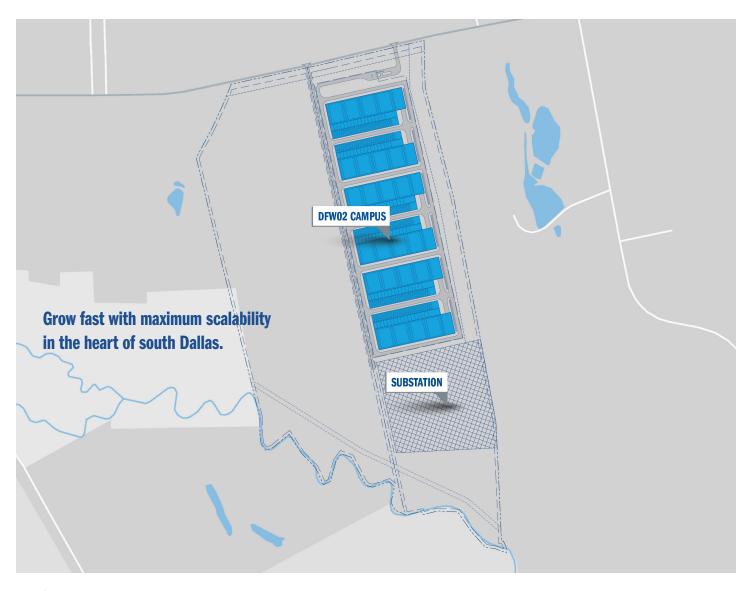

With the potential to customize the design and increase critical capacity up to 300MW, this Al-Ready campus is equipped with a dedicated on-site substation and the certainty of committed power. Currently master-planned for six buildings, it exemplifies impressive scale potential. Designed with a future-proof approach, the campus offers adaptability and flexibility, including a range of cooling solutions, to seamlessly accommodate the ever-evolving technological landscape.

#### **CAMPUS OVERVIEW**

- 2,122,716 SQ FT
- 102 Acres
- 288MW
- 6 x 48MW Buildings
- Accommodates both shell and turnkey deployments