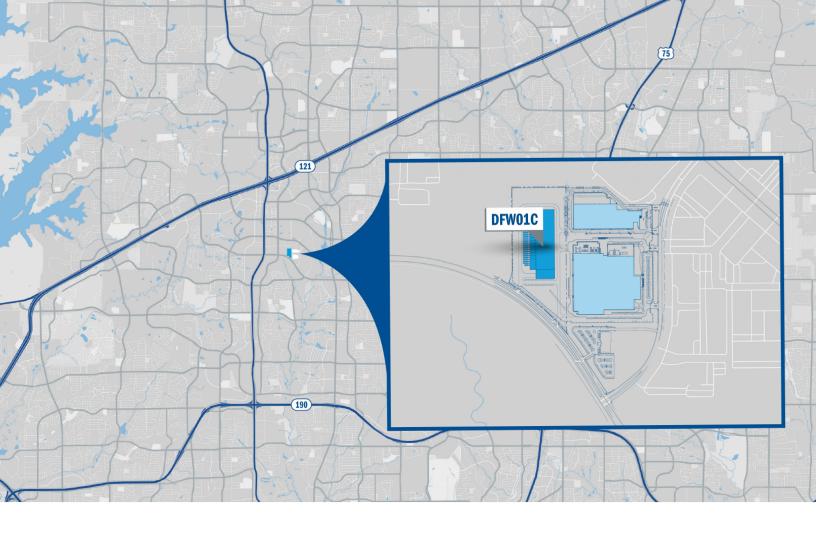

# DFW01C/DALLAS-FORT WORTH

**Where Capacity Meets Opportunity** 

TOTAL CAPACITY **48**MW

TOTAL CAMPUS CAPACITY

80<sup>MW</sup>

TOTAL CAMPUS SIZE **45** ACRES

PLANO, TX | 23 MILES NORTH OF DALLAS

### **Uniting Growth and Innovation in Dallas-Fort Worth**

The Dallas-Fort Worth area has emerged as a top-tier destination for data center development, appealing to cloud providers and innovators in their quest to bolster digital infrastructure. Situated centrally within the United States, its strategic positioning ensures seamless, low-latency connectivity across North America, making it an optimal hub for serving diverse clientele.

With a vacancy rate of just 3.7%<sup>1</sup>, DFW01C boasts a reliable power grid and a consistently favorable climate, providing cost-effective operational conditions. The area offers strong connectivity, with an established campus and 14 networks in an adjacent data center. Additionally, attractive tax abatements entice tech giants and other corporations, encouraging their growth in this thriving, scalable market.