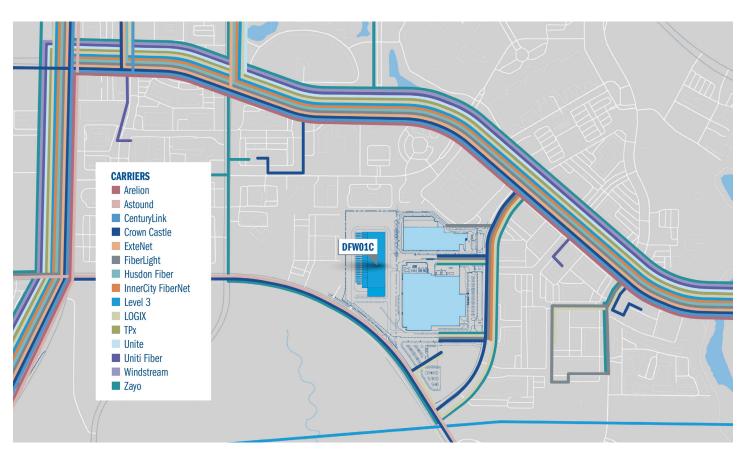

With a vacancy rate of just 3.7%<sup>1</sup>, DFW01C boasts a reliable power grid and a consistently favorable climate, providing cost-effective operational conditions. The area offers strong connectivity, with an established campus and 14 networks in an adjacent data center. Additionally, attractive tax abatements entice tech giants and other corporations, encouraging their growth in this thriving, scalable market.

#### CONNECTIVITY

- 2 MDFs (Main Distribution Frame) with diverse fiber entrances per facility
- The most highly interconnected building in Dallas with 15 different networks available