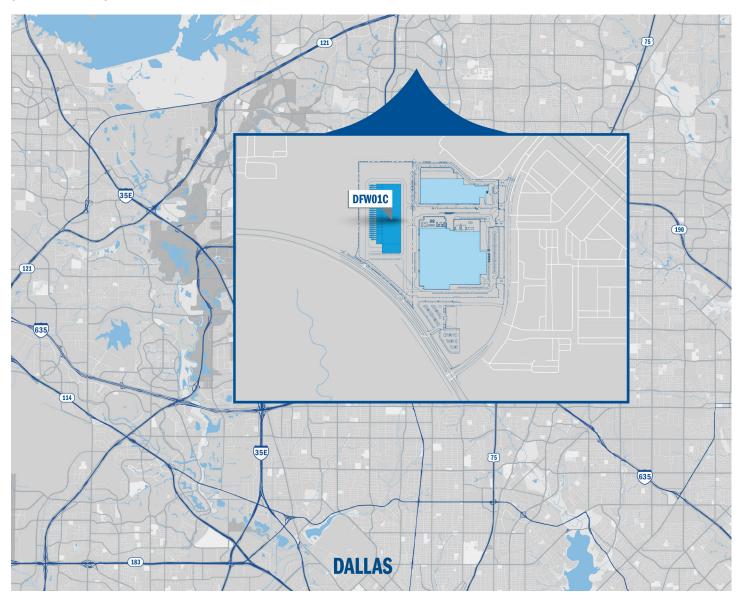

# DFW01C/DALLAS-FORT WORTH

**Where Capacity Meets Opportunity** 

TOTAL CAPACITY **48**MW

TOTAL CAMPUS CAPACITY

80<sup>MW</sup>

TOTAL CAMPUS SIZE **45** ACRES

PLANO, TX | 23 MILES NORTH OF DALLAS

**Right-Sized Capacity:** Choose from POWERSTACK shell deployments for optimal control or HYPERSTACK build-to-suit for ultimate flexibility.

**Strategically Connected:** DFW01C is located in close proximity to the Dallas Infomart interconnection hub.

#### **FACILITY OVERVIEW**

- 436,000 SQ FT
- 48MW
- 16 Acres
- Accommodates both shell and turnkey deployments