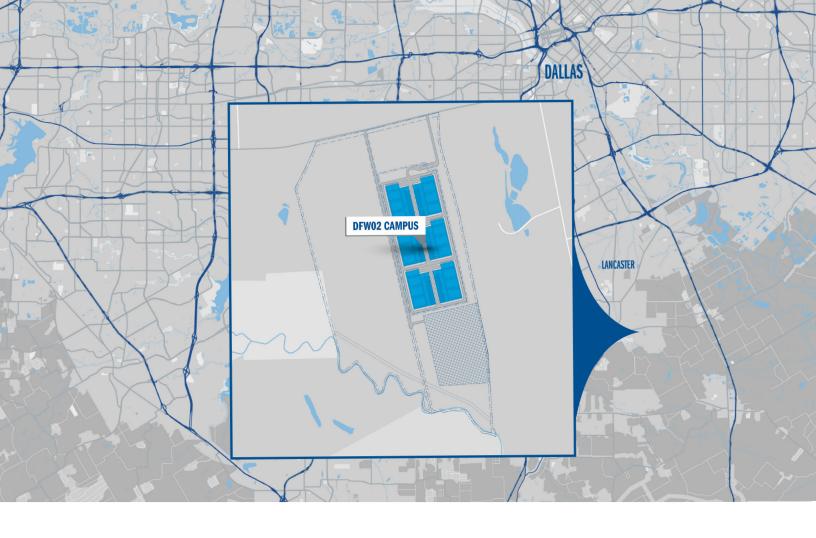

# DFW02/south dallas campus

**Empowering Hyperscale Growth with Certainty in Power** 

TOTAL CAPACITY
216<sup>MW</sup>

FACILITY SIZE

102

ACRES

LANCASTER, TX | 17 MILES SOUTH OF DALLAS

### Scalable Capacity in a Booming Data Center Market

Strategically situated within the major development cluster of south Dallas, STACK's DFW02 campus offers an enticing opportunity in a rapidly growing market favored by data center developers and cloud providers alike. With a 2H 2026 delivery to meet capacity demands, this 216MW, 102-acre campus boasts significant scale while maintaining competitive pricing compared to the top-tier 1 markets on the East and West Coasts.