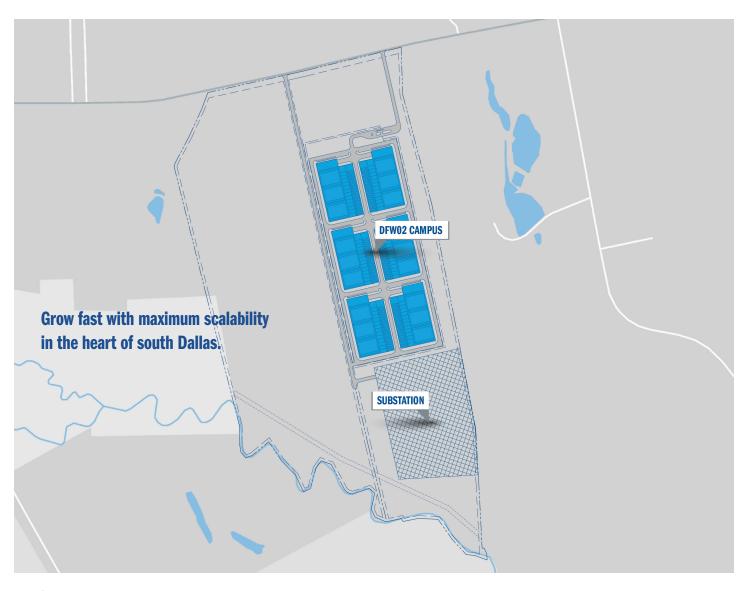

### Scalable Capacity in a Booming Data Center Market

Strategically situated within the major development cluster of south Dallas, STACK's DFW02 campus offers an enticing opportunity in a rapidly growing market favored by data center developers and cloud providers alike. With a 2H 2026 delivery to meet capacity demands, this 216MW, 102-acre campus boasts significant scale while maintaining competitive pricing compared to the top-tier 1 markets on the East and West Coasts.

With the potential to customize the design and increase critical capacity up to 300MW, this Al-Ready campus is equipped with a dedicated on-site substation and the certainty of committed power. Currently master-planned for six buildings, it exemplifies impressive scale potential. Designed with a future-proof approach, the campus offers adaptability and flexibility, including a range of cooling solutions, to seamlessly accommodate the ever-evolving technological landscape.

#### **CAMPUS OVERVIEW**

- 1,542,600 SQ FT
- 102 Acres
- 216MW
- 6 x 36MW Buildings
- Accommodates both shell and turnkey deployments