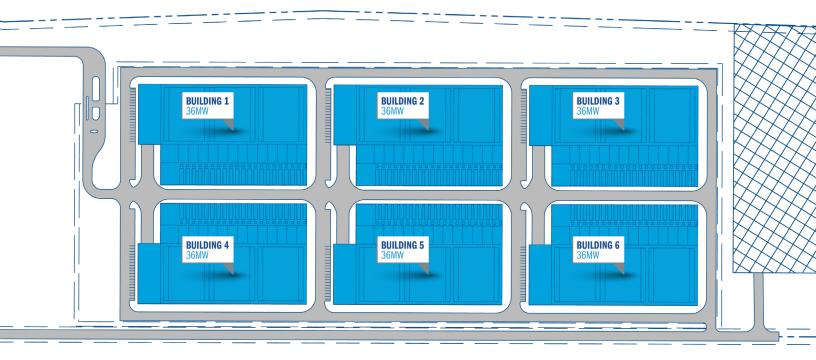

With the potential to customize the design and increase critical capacity up to 300MW, this Al-Ready campus is equipped with a dedicated on-site substation and the certainty of committed power. Currently master-planned for six buildings, it exemplifies impressive scale potential. Designed with a future-proof approach, the campus offers adaptability and flexibility, including a range of cooling solutions, to seamlessly accommodate the ever-evolving technological landscape.

#### **CAMPUS OVERVIEW**

- 1,542,600 SQ FT
- 102 Acres
- 216MW
- 6 x 36MW Buildings
- Accommodates both shell and turnkey deployments