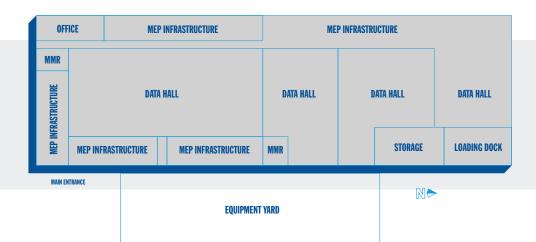

### **Storage**

- Shared and private storage/staging

### **Client Conveniences**

- Showers
- Bicycle Storage
- Multi-bay secure loading dock