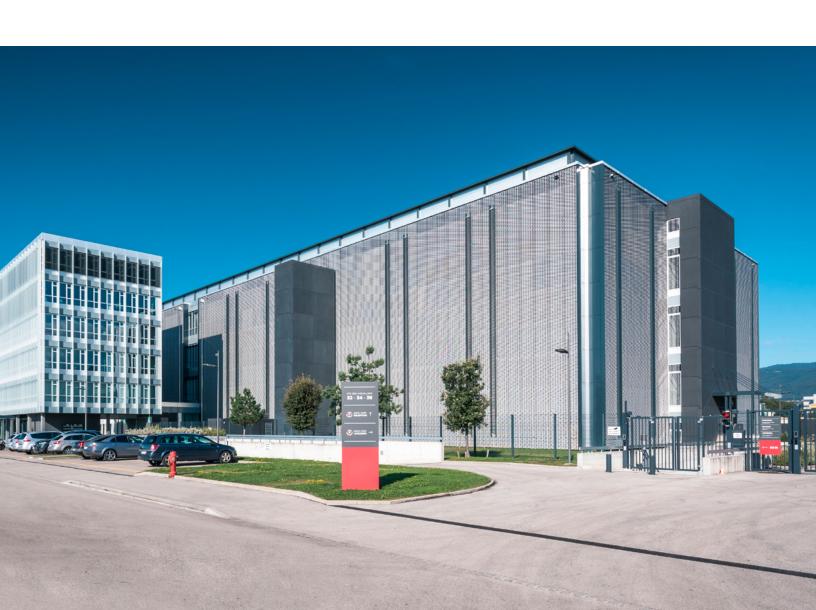

GENO2 is one of Switzerland's largest state-of-the-art, carrier-neutral colocation facilities. Served by 100% renewable power and protected under robust Swiss data privacy laws, GENO2 has the flexibility to both rapidly deploy its 30MW of capacity and provide rack-ready data halls. Free cooling and chilled water in redundant configuration drive infrastructure efficiencies across operations. The facility supports high-density deployments in excess of 25kW per cabinet up to 40kW so hyperscalers and large enterprises can easily scale according to customer demand for increased data storage and processing.

# Deploy today in one of Switzerland's largest state-of-the-art, carrier-neutral colocation facilities.