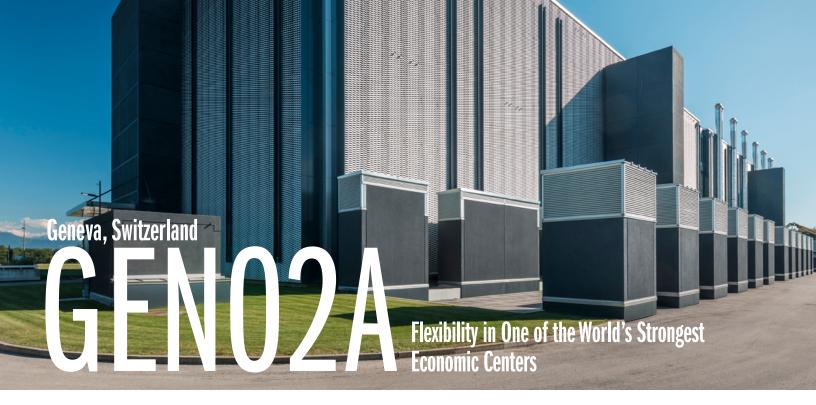

GEN02A is one of Switzerland's largest state-of-the-art, carrier-neutral colocation facilities. Served by 100% renewable power and protected under robust Swiss data privacy laws, GEN02A has the flexibility to both rapidly deploy its 30MW of capacity and provide rack-ready data halls. Free cooling and chilled water in redundant configuration drive infrastructure efficiencies across operations. The facility supports high-density deployments in excess of 25kW per cabinet up to 40kW so hyperscalers and large enterprises can easily scale according to customer demand for increased data storage and processing.

# GEN02A - Geneva, Switzerland