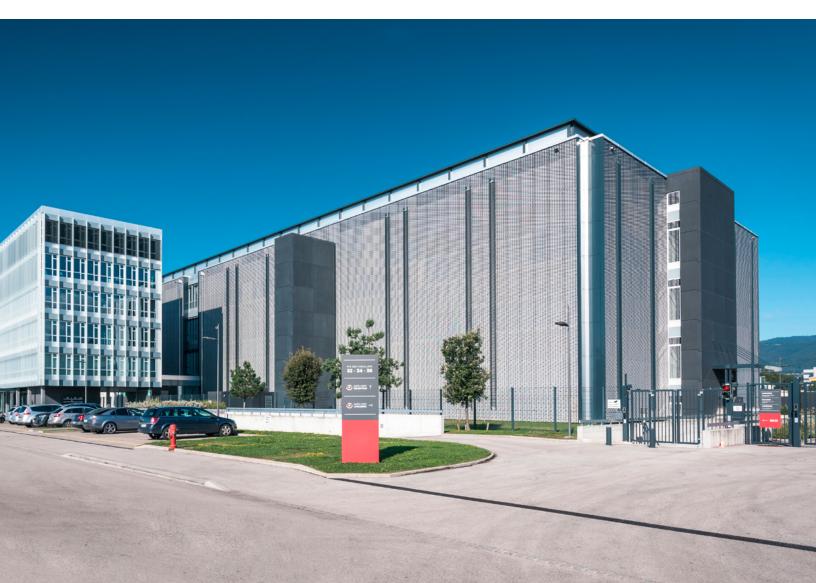

GEN02A is one of Switzerland's largest state-of-the-art, carrier-neutral colocation facilities. Served by 100% renewable power and protected under robust Swiss data privacy laws, GEN02A has the flexibility to both rapidly deploy its 30MW of capacity and provide rack-ready data halls. Free cooling and chilled water in redundant configuration drive infrastructure efficiencies across operations. The facility supports high-density deployments in excess of 25kW per cabinet up to 40kW so hyperscalers and large enterprises can easily scale according to customer demand for increased data storage and processing.

# GEN02A - Geneva, Switzerland