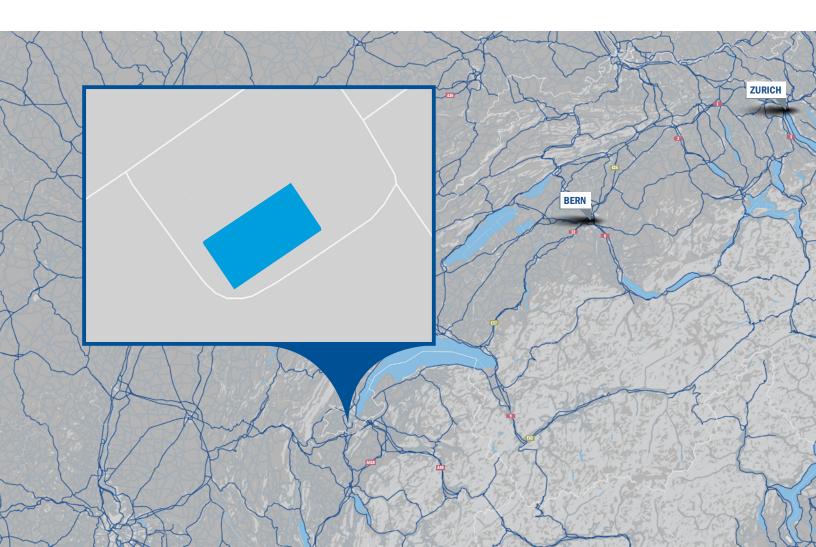

# Plug into the Center of 450 Million Consumers

Ideally located in the heart of Europe, Geneva is within easy reach of the European Union's 450 million consumers and protected under the robust data privacy laws of Switzerland.

GEN01 is an established data center on the outskirts of the city where companies can connect to a mature technology ecosystem and hyper-connect globally. Powered by 100% hydro-generated electricity, GEN01 features 4 MW of commissioned capacity and powered shell. Its reliable N+1 configuration supports high-density deployments in excess of 25 kW per cabinet up to 40 kW so clients can easily modernize their IT infrastructure and systems to address the demand for increased data storage and processing with increased rack density.