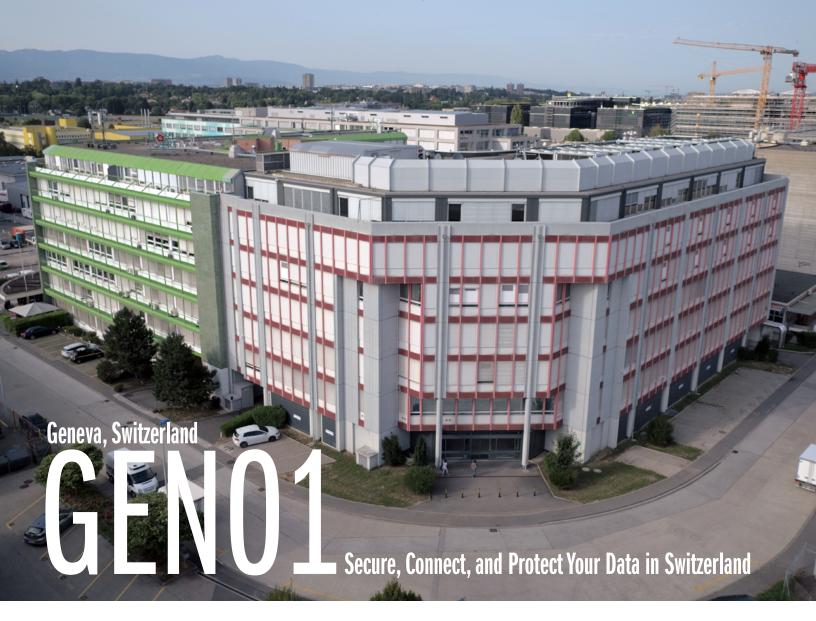

GEN01 is an established data center on the outskirts of the city where companies can connect to a mature technology ecosystem and hyper-connect globally. Powered by 100% hydro-generated electricity, GEN01 features 4 MW of commissioned capacity and powered shell. Its reliable N+1 configuration supports high-density deployments in excess of 25 kW per cabinet up to 40 kW so clients can easily modernize their IT infrastructure and systems to address the demand for increased data storage and processing with increased rack density.

# Capitalize on flexible deployments and sustainable power in this global hub of international syndicates.