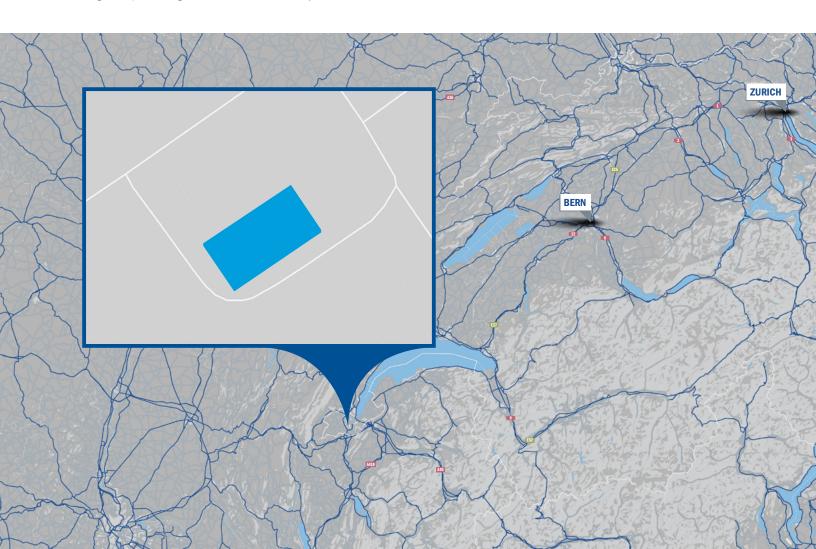

# Plug into the Center of 450 Million Consumers

Ideally located in the heart of Europe, Geneva is within easy reach of the European Union's 450 million consumers and protected under the robust data privacy laws of Switzerland.

The city is home to major international organizations such as the United Nations Children's Fund (UNICEF) and the World Trade Organization (WTO). Geneva's economy is closely linked to the rest of Switzerland and a global center for commodity trading, trade finance, and wealth management.

GEN01A is an established data center on the outskirts of the city where companies can connect to a mature technology ecosystem and hyper-connect globally. Powered by 100% hydro-generated electricity, GEN01A features 4 MW of commissioned capacity and powered shell. Its reliable N+1 configuration supports high-density deployments in excess of 25 kW per cabinet up to 40 kW so clients can easily modernize their IT infrastructure and systems to address the demand for increased data storage and processing with increased rack density.