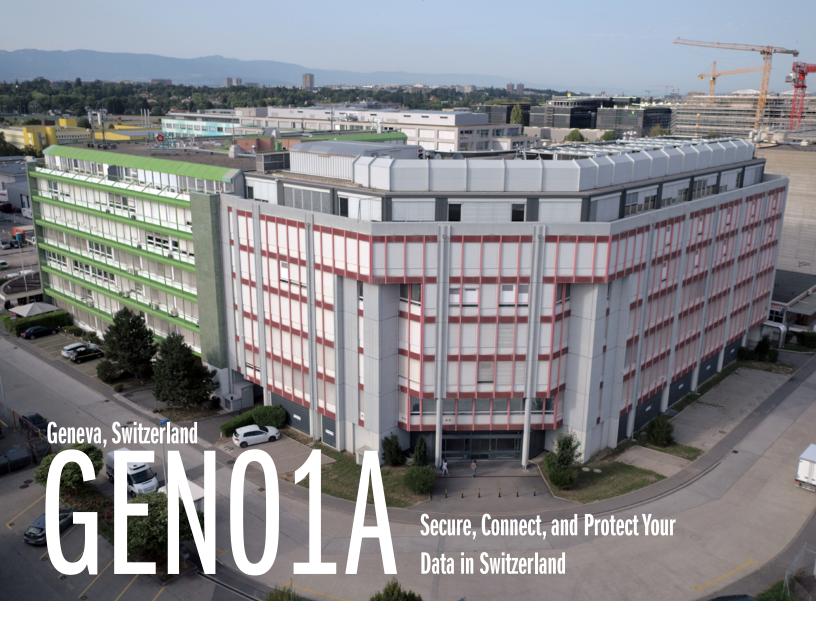

# Plug into the Center of 450 Million Consumers

Ideally located in the heart of Europe, Geneva is within easy reach of the European Union's 450 million consumers and protected under the robust data privacy laws of Switzerland.

GEN01A is an established data center on the outskirts of the city where companies can connect to a mature technology ecosystem and hyper-connect globally. Powered by 100% hydro-generated electricity, GEN01A features 4 MW of commissioned capacity and powered shell. Its reliable N+1 configuration supports high-density deployments in excess of 25 kW per cabinet up to 40 kW so clients can easily modernize their IT infrastructure and systems to address the demand for increased data storage and processing with increased rack density.

# Capitalize on flexible deployments and sustainable power in this global hub of international syndicates.