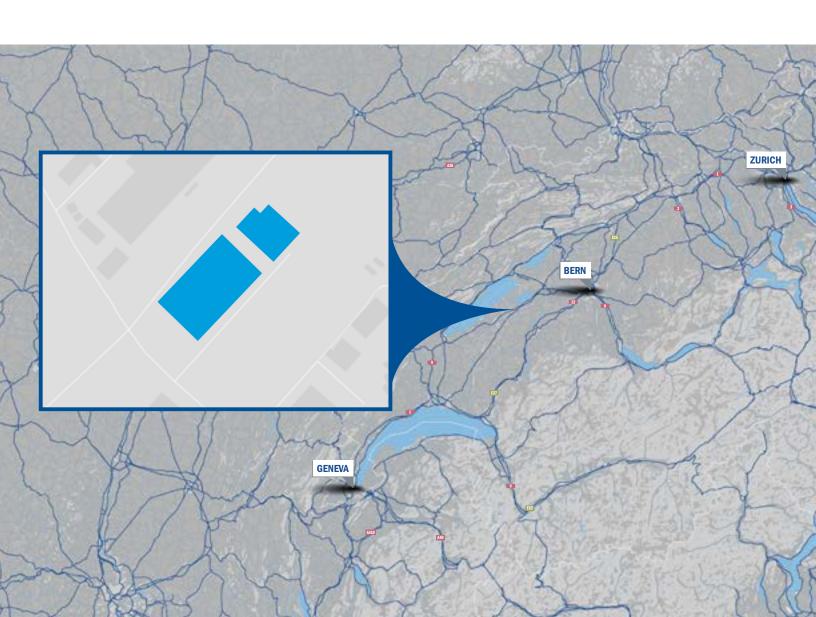

# **Commissioned and Powered Shell Capacity near the Swiss Capital**

Avenches is located near Bern, the political capital of Switzerland, a country with over 8.6 million inhabitants and one of the highest levels of per capita GDP in the world. Offering reliable, sustainable power for datacenters and protected by strong Swiss data privacy laws, Avenches is an attractive option for both hyperscalers and large enterprises.

**Central Location:** Access to major international organizations and European Union's 450 million consumers.

**Right-Sized Capacity:** READYSTACK and POWERSTACK deployments for immediately available capacity and powered shell control.