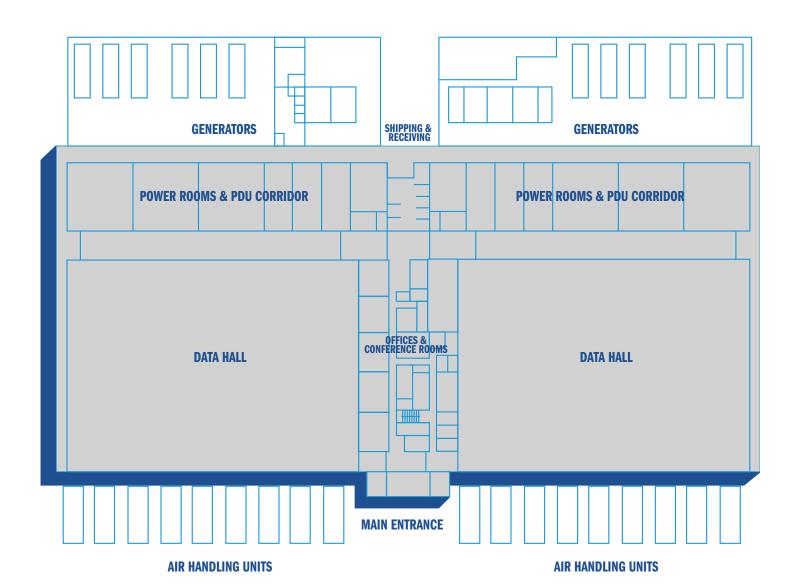

# **White Space**

- 7,000 SQM

# **IT Load**

- 12 MW

# **Cooling**

- N+2 AHUs

#### **Electrical**

- N+1 PDU Configuration