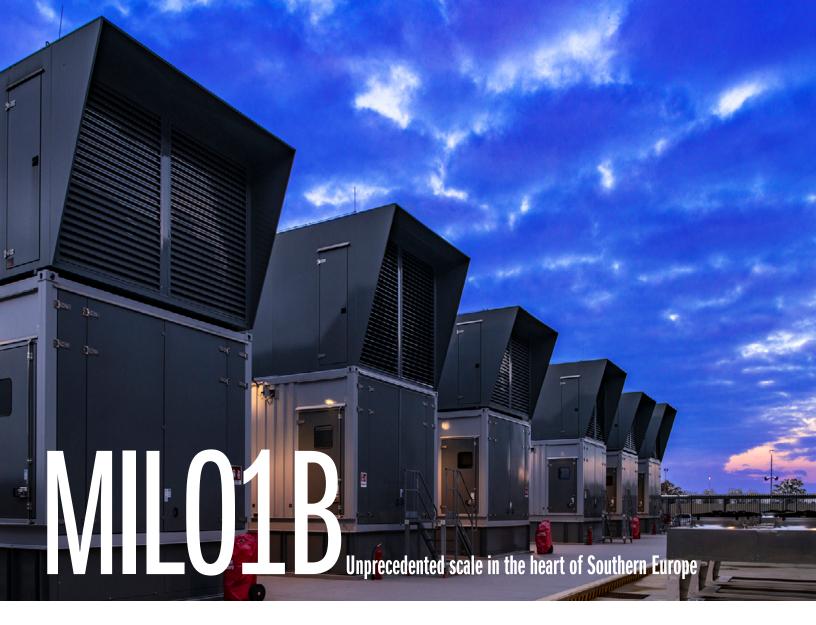

**CAMPUS (MIL01)** 

CAPACITY 22 MW

10HECTARES

100,000<sup>SQM</sup>

FACILITY (MIL01B)

CAPACITY

12<sup>MW</sup> (IT LOAD)

7,000 SQM

# Scale with confidence in one of Europe's fastest-growing markets.

Rome may be the capital, but Italy's financial and business core is undoubtedly Milan. As one of Europe's largest metropolitan areas and the EU's third-largest economy, Milan is home to several international banks and the Italian stock exchange. The city hosts prominent universities, museums, and factories and is widely regarded as the fashion capital of the world. With three international airports, substantial railway networks, efficient public transportation, robust power and connectivity infrastructure, and a uniquely qualified workforce, it's no wonder Milan has become one of Europe's fastest-growing data center markets.