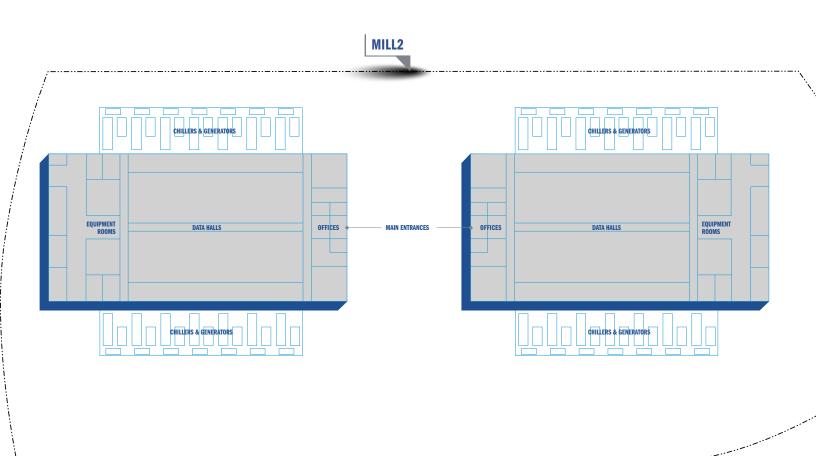

#### **Facility Size**

- 20,000 SQM / 215,000 SF (planned) on 150k SQM / 1.6M SF campus

#### **Total Capacity**

- 30 MW (planned)

#### **Deployments**

- READYSTACK™: RackReady® data halls
- POWERSTACK™: Immediately available shell capacity
- HYPERSTACK™: Campus & Build-to-suit

The sky's the limit for MILL2. The future facilities on this robust land parcel can be totally customized to meet your every need. Not sure where to start? Consider these features of our newest data center, MILO3: