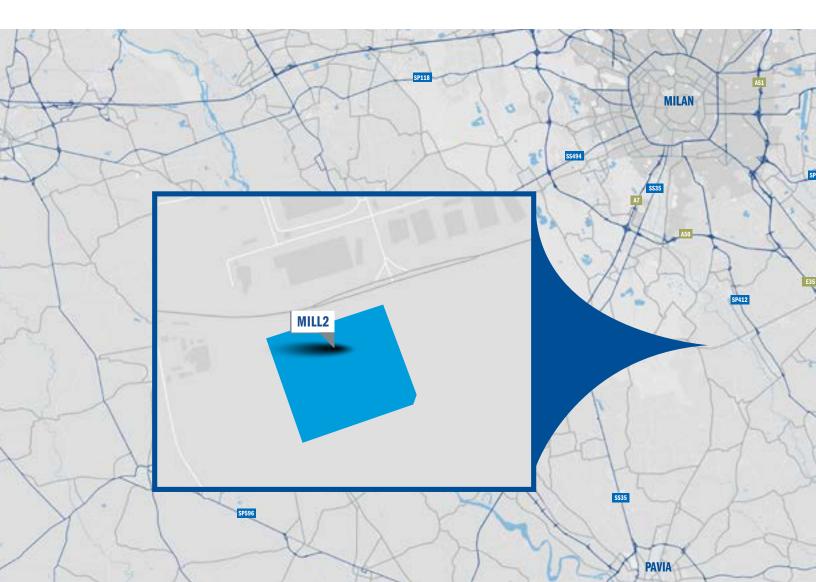

# Scale with confidence in one of Europe's fastest-growing markets.

Rome may be the capital, but Italy's financial and business core is undoubtedly Milan. As one of Europe's largest metropolitan areas and the EU's third-largest economy, Milan is home to several international banks and the Italian stock exchange. The city hosts prominent universities, museums, and factories and is widely regarded as the fashion capital of the world. With three international airports, substantial railway networks, efficient public transportation, robust power and connectivity infrastructure, and a uniquely qualified workforce, it's no wonder Milan has become one of Europe's fastest-growing data center markets.