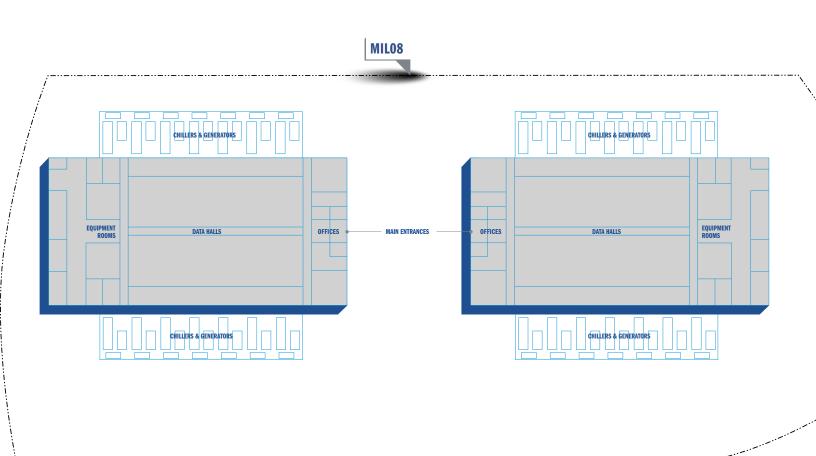

### **Deployments**

- READYSTACK™: RackReady® data halls
- POWERSTACK™: Immediately available shell capacity
- HYPERSTACK™: Campus & Build-to-suit

The sky's the limit for MILO8 Campus. The future facilities on this robust land parcel can be totally customized to meet your every need. Not sure where to start? Consider these features of our newest data center, MILO2A: