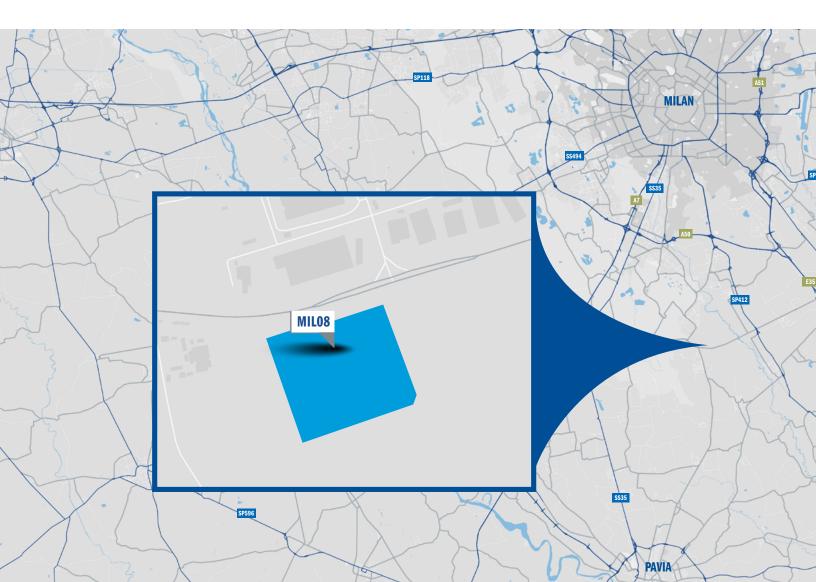

# VILOS CAMPUS Unprecedented scale in the heart of Southern Europe

**CAMPUS CAPACITY 20<sup>MW</sup>** 

**CAMPUS SIZE** 5HECTARES

## Scale with confidence in one of Europe's fastest-growing markets.

Rome may be the capital, but Italy's financial and business core is undoubtedly Milan. As one of Europe's largest metropolitan areas and the EU's third-largest economy, Milan is home to several international banks and the Italian stock exchange. The city hosts prominent universities, museums, and factories and is widely regarded as the fashion capital of the world. With three international airports, substantial railway networks, efficient public transportation, robust power and connectivity infrastructure, and a uniquely qualified workforce, it's no wonder Milan has become one of Europe's fastest-growing data center markets.

### **Campus Size**

- 5 Hectares