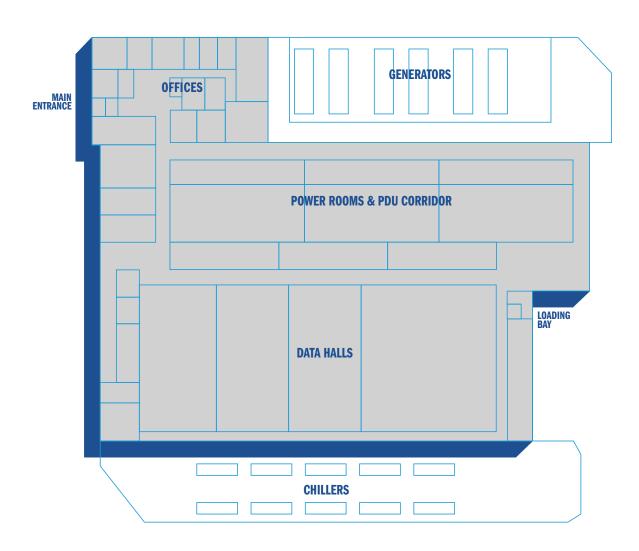

### **Facility Size**

- 9,000 SQM

#### **IT Load**

- 6 MW

## **White Space**

- 2,200 SQM