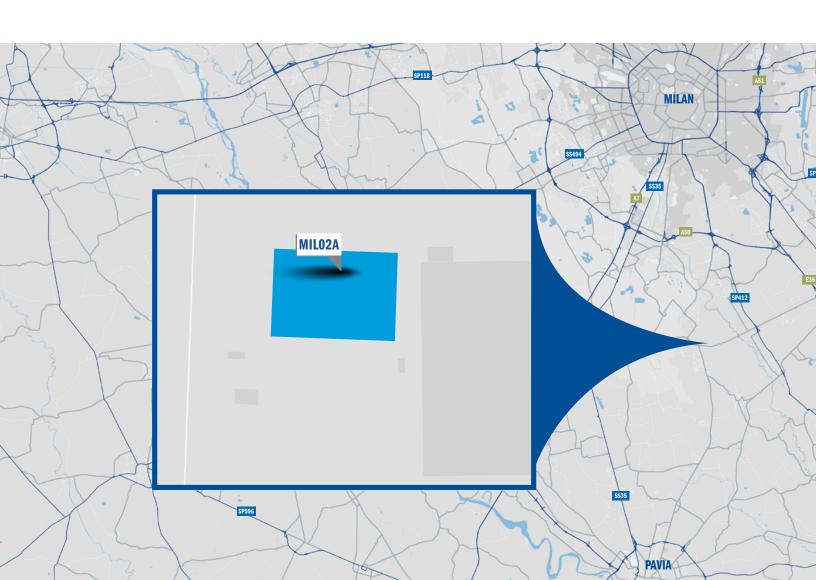

# Scale with confidence in one of Europe's fastest-growing markets.

Rome may be the capital, but Italy's financial and business core is undoubtedly Milan. As one of Europe's largest metropolitan areas and the EU's third-largest economy, Milan is home to several international banks and the Italian stock exchange. The city hosts prominent universities, museums, and factories and is widely regarded as the fashion capital of the world. With three international airports, substantial railway networks, efficient public transportation, robust power and connectivity infrastructure, and a uniquely qualified workforce, it's no wonder Milan has become one of Europe's fastest-growing data center markets.