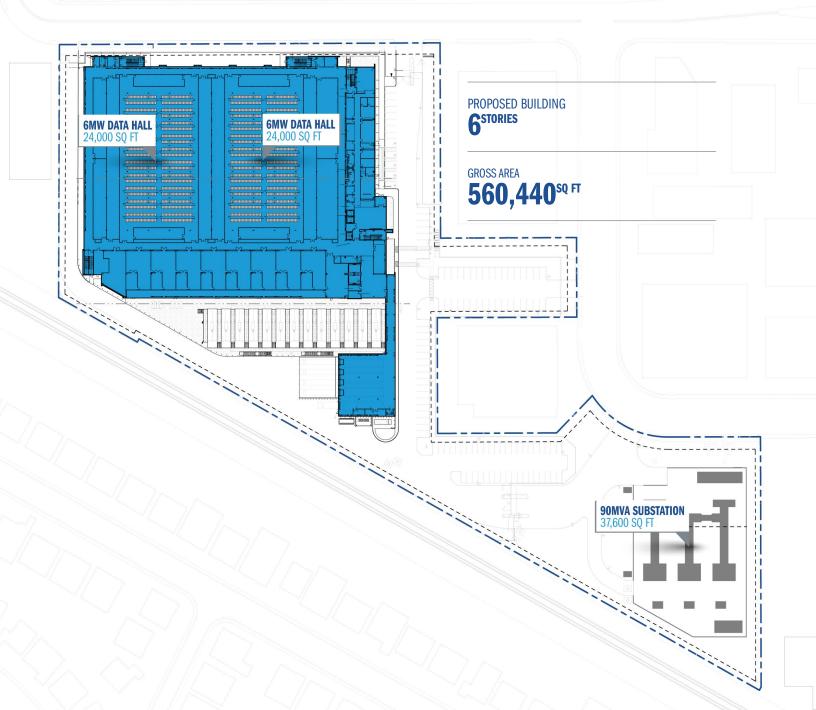

# **Steps from the World's Innovators in this Coveted Critical Market**

TOTAL CAPACITY **48**MW

FACILITY SIZE **560,440**<sup>sq</sup> FT

STORIES 6

**STACK**INFRASTRUCTURE

SVYO4, formerly the headquarters location of technology pioneers Memorex, sets the stage for future innovators. Situated in the heart of Silicon Valley and only minutes from San Jose International Airport, the building features a private 90MVA substation from Silicon Valley Power to supply robust power. The world's most innovative companies can select from powered shell or commissioned capacity deployments for fast flexibility in one of the most sought-after data center markets nationwide.

#### **Total Facility Footprint**

- 560,440 SQ FT

#### **Total Capacity**

- 48MW (36MW critical and 12MW of lab space)

#### **Number of Data Halls**

- 8 data halls

#### **Data Hall Size**

- Each 6MW data hall is 24,000 SQ FT

#### **Solution Options**

- POWERSTACK™: Immediately available shell capacity
- READYSTACK™: RackReady® data halls