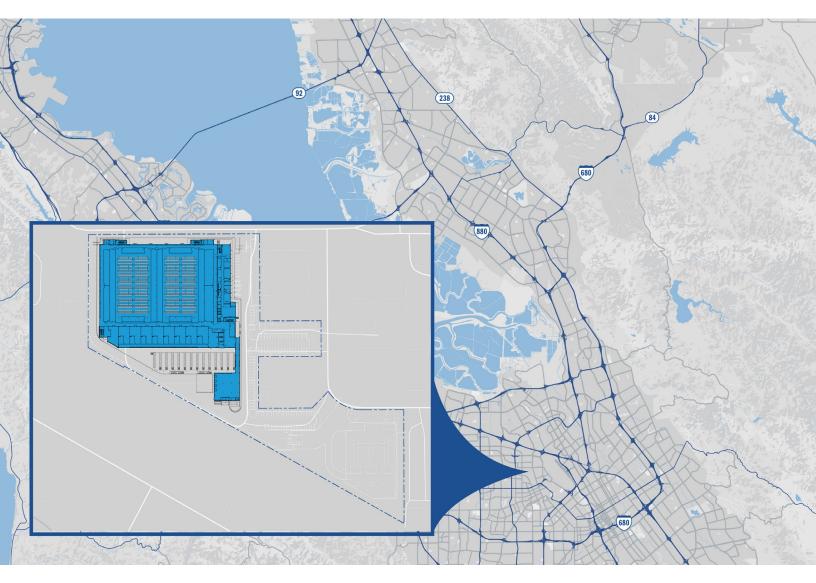

SVYO4, formerly the headquarters location of technology pioneers Memorex, sets the stage for future innovators. Situated in the heart of Silicon Valley and only minutes from San Jose International Airport, the building features a private 90MVA substation from Silicon Valley Power to supply robust power. The world's most innovative companies can select from powered shell or commissioned capacity deployments for fast flexibility in one of the most sought-after data center markets nationwide.

**Central Location:** Grow your digital infrastructure in the heart of a global center for high technology where innovation is plentiful and capacity is scarce. **Low Latency:** Reach consumers in a top 10 metropolitan statistical area (MSA) by population and gross domestic product (GDP) with fast, diverse connectivity.