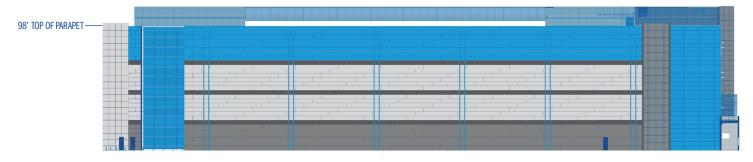

rt clients' sustainability targets and corporate responsibility goals.



stackinfra.com sales@stackinfra.com



# Scale for the future where it matters most.

**OPTIONS AVAILABLE** 



### A flexible foundation.

Power STACK powered shell solutions are customizable base buildings designed for rapid deployments of right-sized capacity on demand. They're fiber-provisioned, fit-out ready, and available fast.

# READY STACK COMMISSIONED CAPACITY

# Plug in and go.

When you need capacity even faster, you need Ready STACK. These rack-ready data halls are purpose built for your immediate needs with pre-installed racks, connectivity and power. You bring the equipment. We've got everything else.





# **WEST ELEVATION**



# **SOUTH ELEVATION**



# **EAST ELEVATION**



## **NORTH ELEVATION**





#### **CAPACITY**

#### **Total Facility Footprint**

- 560,440 SQ FT

#### **Total Acres**

- 9 Acres

#### **Total Capacity**

- 48MW (36MW critical and 12MW of lab space)

#### **Number of Data Halls**

- 8 data halls

#### **Data Hall Size**

- Each 6MW data hall is 24,000 SQ FT

#### **Solution Options**

- POWERSTACK™: Immediately available shell capacity
- READYSTACK™: RackReady® data halls

# LOW-COST, FLEXIBLE COOLING & EFFICIENCY

#### Cooling

- N+1 345-ton air-cooled chillers per lineup with VSD and quick restart
   Density
- Deployments supported in 250 w/ft

#### **SAFETY & SECURITY**

#### **Security**

- 24 x 7 on-site security personnel
- Dual-factor biometric access
- CCTV coverage with 93-day retention
- Secure vehicle gates with badge access
- Perimeter fencing

###