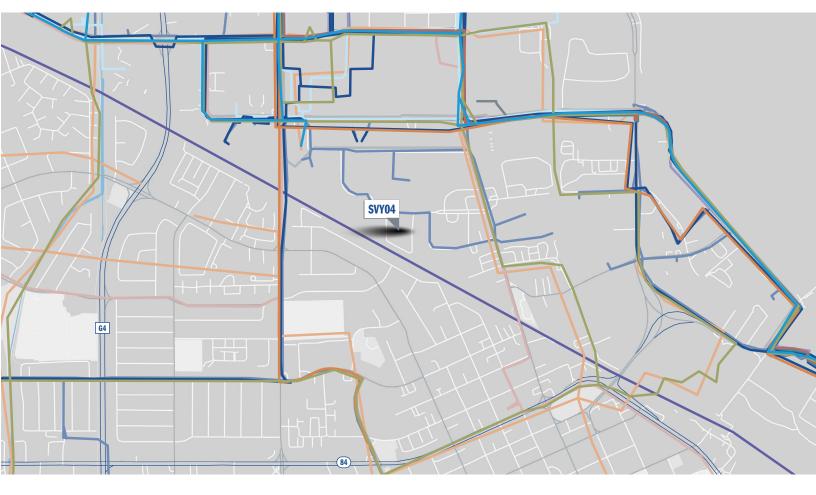

## **METRO NETWORKS**

- CenturyLink Metro
- CenturyLink Metro Leased
- Electric Lightwave
- ExteNet Systems
- Hudson Fiber

- Integra
- Level3 (TWT)
- Level3 Metro
- Point to Point
- Silicon Valley Fiber

- Telia Carrier
- TPx Communication
- Vast Networks
- Windstream
- Zayo Metro