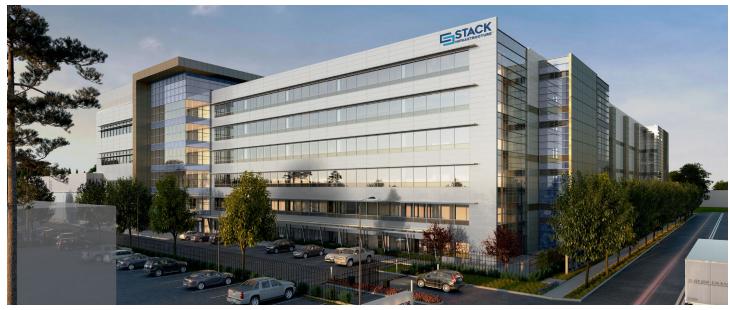

# **Steps from the World's Innovators in this Coveted Critical Market**

TOTAL CAPACITY **48**MW

FACILITY SIZE **560,440**<sup>sq</sup> FT

STORIES 6

**STACK**INFRASTRUCTURE

SVYO4, formerly the headquarters location of technology pioneers Memorex, sets the stage for future innovators. Situated in the heart of Silicon Valley and only minutes from San Jose International Airport, the building features a private 90MVA substation from Silicon Valley Power to supply robust power. The world's most innovative companies can select from powered shell or commissioned capacity deployments for fast flexibility in one of the most sought-after data center markets nationwide.