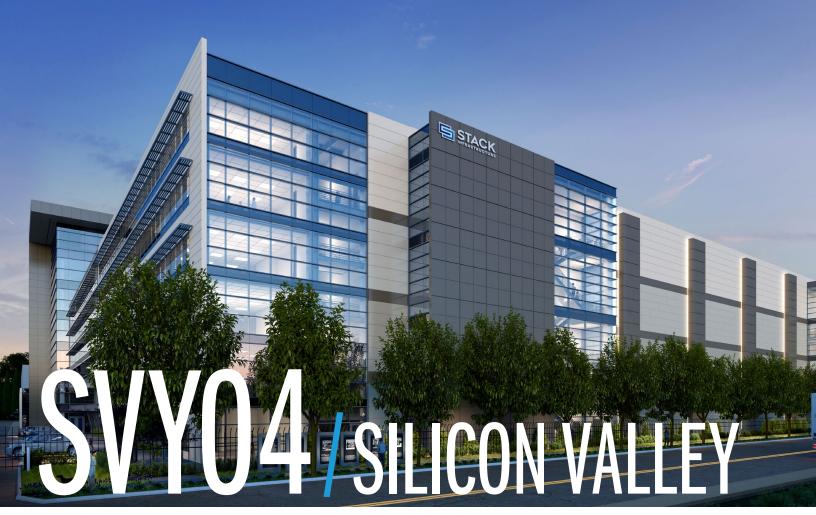

# **Steps from the World's Innovators in this Coveted Critical Market**

TOTAL CAPACITY **48**MW

FACILITY SIZE **560,440**<sup>sq</sup> FT

STORIES 6

**STACK**INFRASTRUCTURE

# **Expand from within the Center of U.S. Innovation**

Headquarters to dozens of the Fortune 500 companies, Silicon Valley is ideally situated for both innovators and their consumers. Its prime location has established Silicon Valley as the second largest data center market in the U.S. as well as the most constrained data center market in North America. The 2022 vacancy rate of Silicon Valley is 1.6%, according to CBRE, but hyperscale, cloud, and enterprise clients can capitalize on essential digital infrastructure real estate with STACK's 48MW data center.

SVYO4, formerly the headquarters location of technology pioneers Memorex, sets the stage for future innovators. Situated in the heart of Silicon Valley and only minutes from San Jose International Airport, the building features a private 90MVA substation from Silicon Valley Power to supply robust power. The world's most innovative companies can select from powered shell or commissioned capacity deployments for fast flexibility in one of the most sought-after data center markets nationwide.