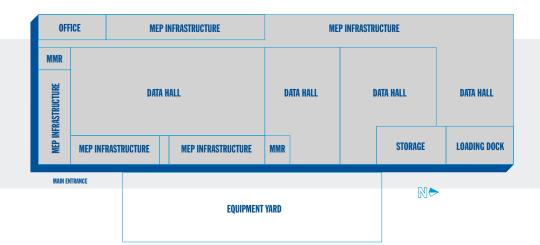

FACILITY SIZE 140,000 SQ FT.







#### **CAPACITY**

### **Facility Size**

- 140,000 sq. ft.

## **Total Capacity**

- 9 MW

### **Deployments**

- POWER STACK™: Immediately available shell capacity

### **COOLING & EFFICIENCY**

### **Cooling**

- N+1 chilled water system, N+1 AHUs

## **Cooling Reserve**

- Minimum 24 hours condenser water storage

### Density

- High density deployments supported in excess of 25 kW per cabinet

### **SAFETY & SECURITY**

## **Security**

- 24 x 7 on-site security personnel
- Dual-factor authentication and biometric access
- CCTV coverage with 93-day retention
- Secure vehicle gates with badge access
- Perimeter fencing

## **Fire Protection**

- Ionization/photoelectric smoke detection system
- Dual-interlock pre-action sprinkler system

## **AMENITIES**

### **Work Space**

- Confer