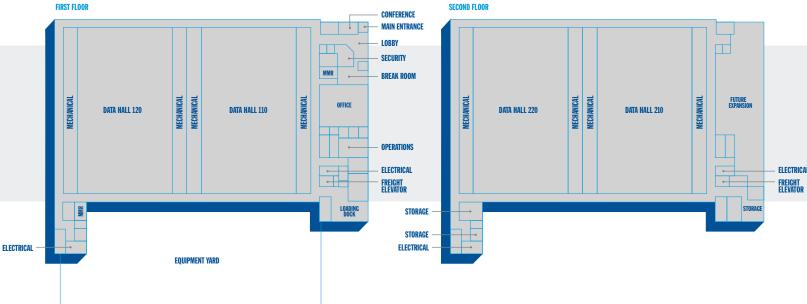

### **Work Space**

- Conference and break rooms
- Complimentary WiFi
- Shared and dedicated office space

#### **Storage**

- Shared and private storage/staging

#### **Client Conveniences**

- Showers
- Bicycle storage
- Multi-bay secure loading dock