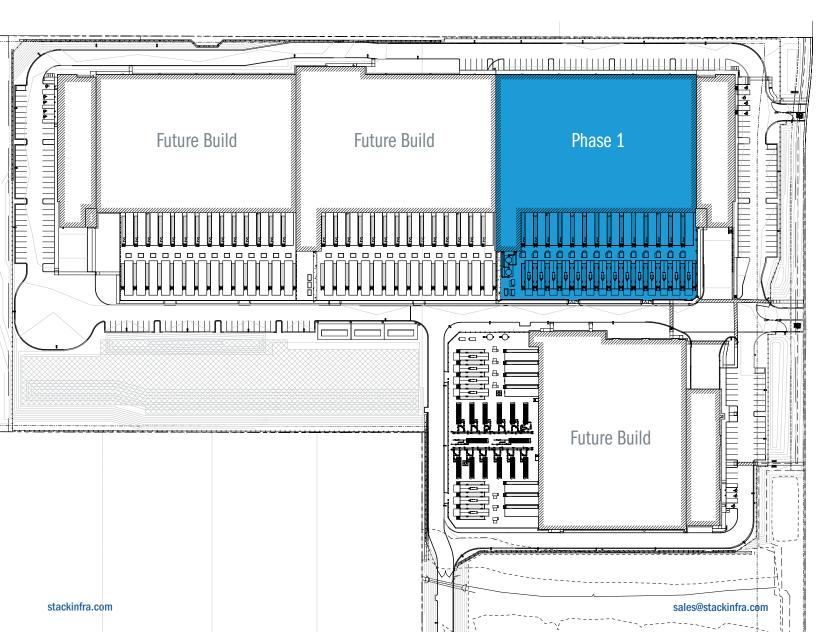

### **Facility Size**

- 180,000 sq. ft.

PHASE 1 CAPACITY

### **Total Capacity**

- 24MW in 22MW Power STACK and 2MW Ready STACK