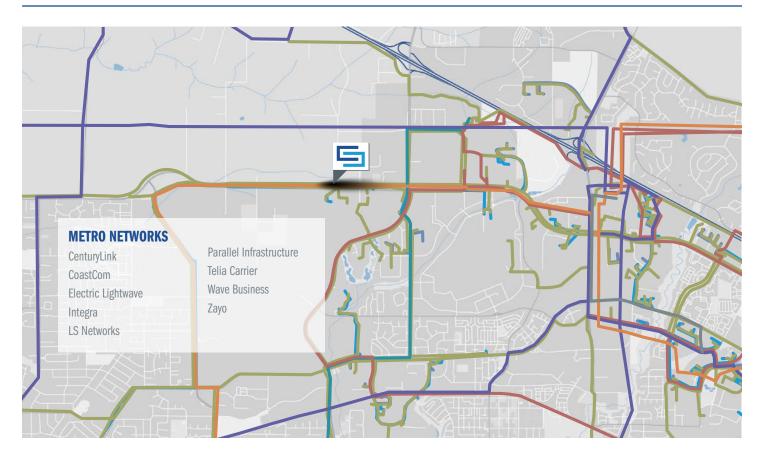

### **Diversity**

- 2 Meet-Me-Rooms with diverse fiber entrances

### **Carrier Availability**

- Carrier neutral

### **Access to Wave Fiber Ring**

 Connectivity to cloud providers, trans-Pacific submarine cables, and major carrier hotels

# **Located on the Wave Business Hillsburo Date Center Ring**