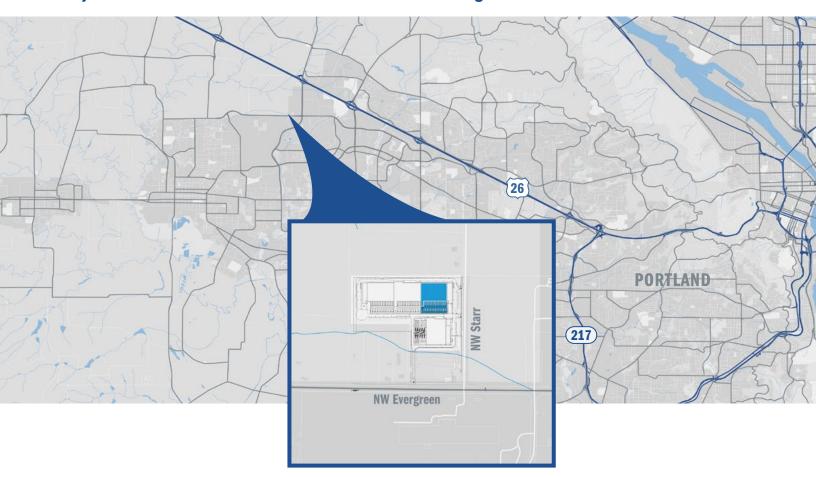

ce overall OPEX.
- APAC Access: With three trans-Pacific submarine cables, undersea connectivity to international markets starts here.
- Low Carbon Grid Mix: Hydro, wind, and solar options provide great power optionality.
- Total Connectivity: Direct access to the Wave Fiber Ring, providing carrier-neutral connectivity to cloud on-ramps, the Pittock internet exchange, and long-haul fiber.
- **Location, Location, Location:** Hillsboro is a popular destination and translates into great access to talent and quality of life.

Low cost. High value. Untapped potential. Portland's on the rise. And it's a great place to build your next data center.

The world runs on data. Data runs on STACK.

## Build your next data center in the heart of Hillsboro with Portland's digital infrastructure leader.





# STACK data centers are built for maximum flexibility, efficiency, scale, and speed.

### **OPTIONS AVAILABLE**



### A flexible foundation.

Power STACK powered shell solutions are customizable base buildings designed for rapid deployments of right-sized capacity on demand. They're fiber-provisioned, fit-out ready, and available fast.



### Plug in and go.

When you need capacity even faster, you need Ready STACK. These rack-ready data halls are purpose built for your immediate needs with pre-installed racks, connectivity and power. You bring the equipment. We've got everything else.





## **Ask about our Power STACK and Ready STACK builds**



### **Facility Size**

- 180,000 sq. ft.

PHASE 1 CAPACITY

### **Total Capacity**

- 24MW in 22MW Power STACK and 2MW Ready STACK

# LOW