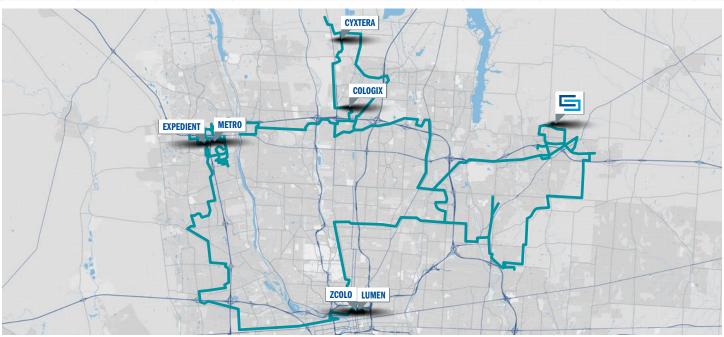

Whether it's dark fiber, fronthaul metro fiber, or anything in between, your network team can customize the solution that fits them, and that gets you to the cloud of your choice faster.

STACK in New Albany is connected to four on-site carriers for access to metro networks and major clouds. Clients can choose from several available routes including:

## **Located in a Rich Network Ecosystem:**

stackinfra.com sales@stackinfra.com