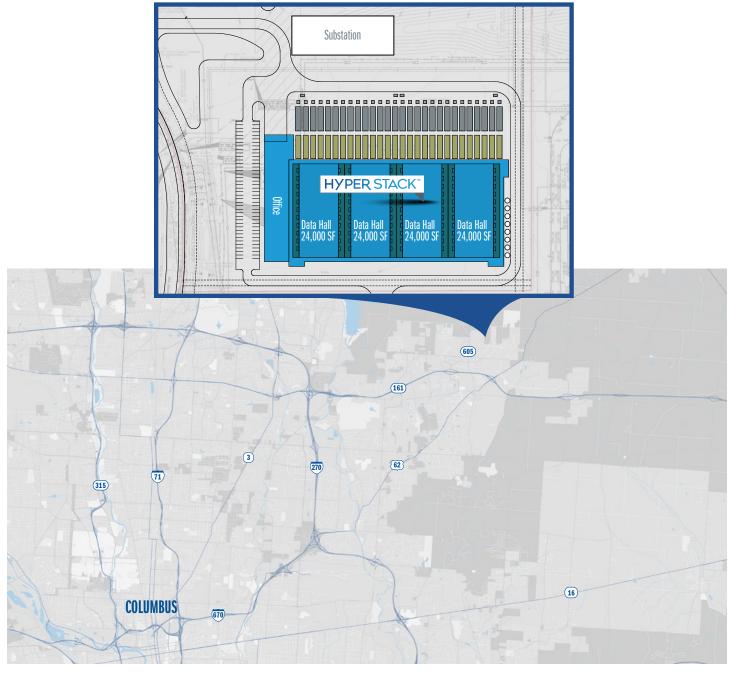

## **Built to scale.**

Our Hyper STACK build-to-suit option gives you total flexibility and control. Choose to work with the STACK team to develop a customized solution for your company to grow as fast as you need.

### **Build-to-Suit. Built to scale.**

Our Hyper STACK™ build-to-suit option gives you total flexibility and control. Choose to work with the STACK team to develop a customized solution for your company to grow as fast as you need.