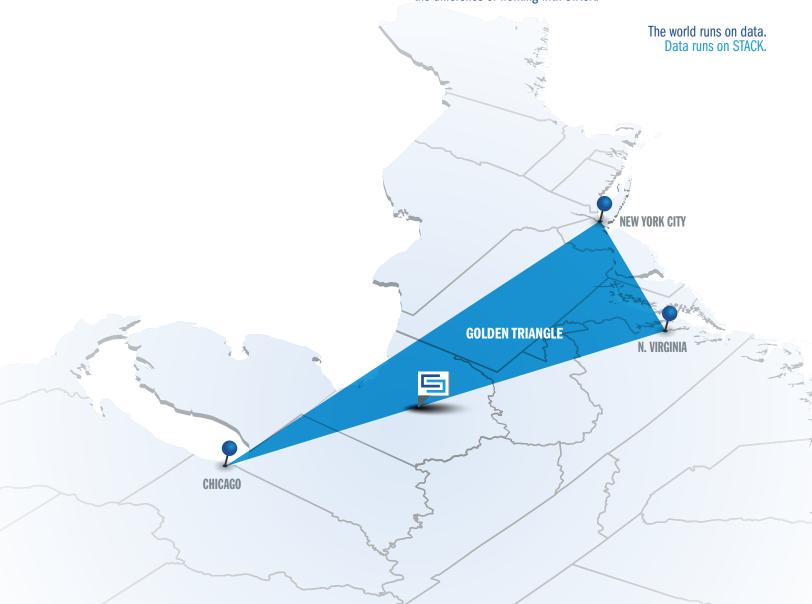

New Albany is at the center of the Golden Triangle, a regional hotspot of data transmission routes and home to two-thirds of the U.S. population. Located 15 miles northeast of Columbus, Ohio, this data-center-friendly city is the new hyperscaler growth region of the Midwest with low-latency connectivity to the Midwest and Northeast, a low-cost business climate, excellent power infrastructure, and minimal natural disaster risk.

- Fast, Right-Sized Capacity: Choose a Hyper STACK build-to-suit with the STACK Basis of Design for maximum flexibility and optionality.
- Low TCO: Ohio offers some of the lowest power costs and sales tax rates in the Midwest, and the state's sales tax abatement program offers 100% exemption of sales tax on construction materials, computer equipment, mechanical and electrical equipment, cooling systems, and power infrastructure for eligible projects.
- Low Latency to Major Markets: New Albany is close to all major
  Midwest population zones, including Chicago, as well as New York,
  Northern Virginia, and Atlanta via both dark and lit fiber routes.
- Expansion Opportunity: With available 17 acres of land and over 50MW of power on the new STACK-New Albany Expansion Campus.