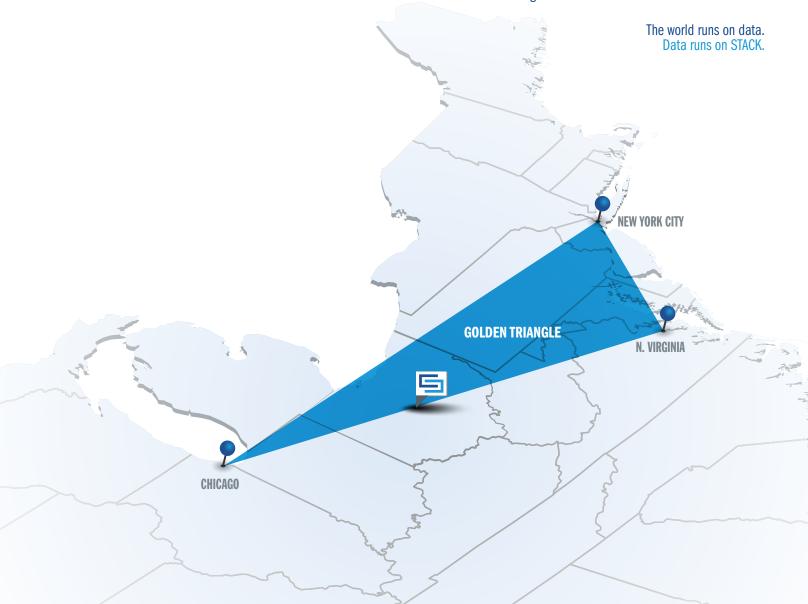

New Albany is at the center of the Golden Triangle, a regional hotspot of data transmission routes and home to two-thirds of the U.S. population. Located 15 miles northeast of Columbus, Ohio, this data-center-friendly city is the new hyperscaler growth region of the Midwest with low-latency connectivity to the Midwest and Northeast, a low-cost business climate, excellent power infrastructure, and minimal natural disaster risk.

- Fast, Right-Sized Capacity: Choose a Hyper STACK build-to-suit with the STACK Basis of Design for maximum flexibility and optionality.
- Low TCO: Ohio offers some of the lowest power costs and sales tax rates in the Midwest, and the state's sales tax abatement program offers 100% exemption of sales tax on construction materials, computer equipment, mechanical and electrical equipment, cooling systems, and power infrastructure for eligible projects.
- Low Latency to Major Markets: New Albany is close to all major Midwest population zones, including Chicago, as well as New York, Northern Virginia, and Atlanta via both dark and lit fiber routes.
- Expansion Opportunity: With available 17 acres of land and over 50MW of power on the new STACK-New Albany Expansion Campus.