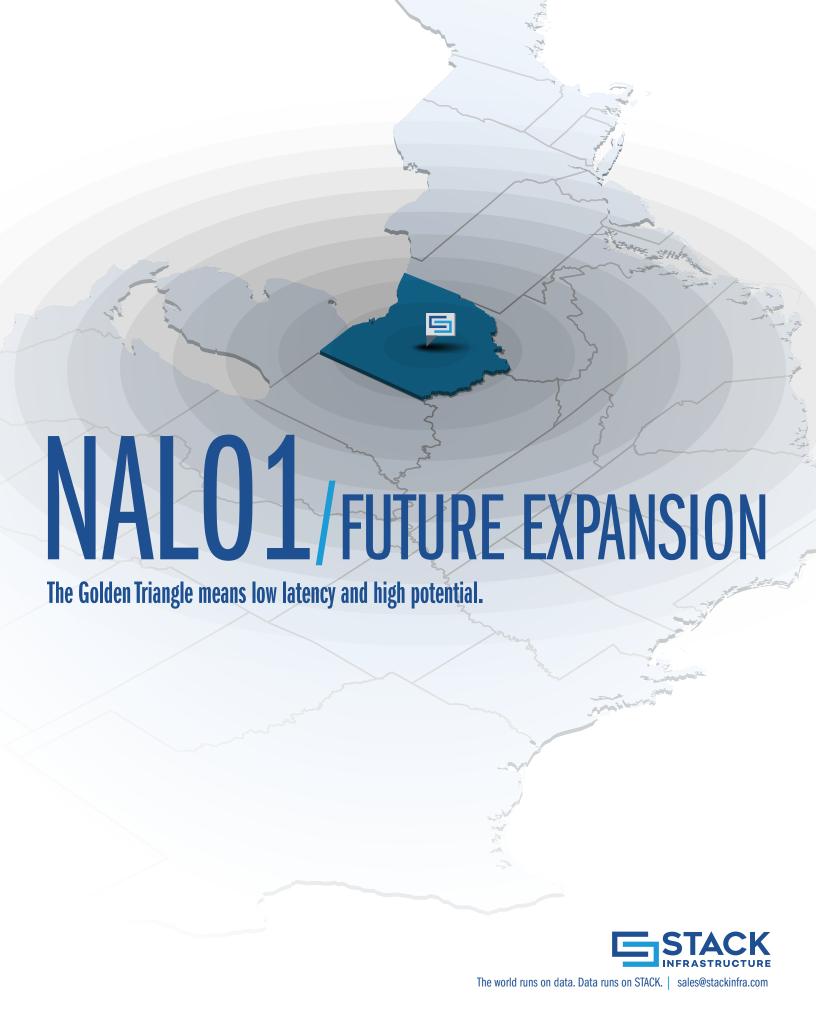

New Albany is at the center of the Golden Triangle, a regional hotspot of data transmission routes and home to two-thirds of the U.S. population. Located 15 miles northeast of Columbus, Ohio, this data-center-friendly city is the new hyperscaler growth region of the Midwest with low-latency connectivity to the Midwest and Northeast, a low-cost business climate, excellent power infrastructure, and minimal natural disaster risk.

STACK is the first data center wholesale provider in this region and provides you everything you need for as much growth as you want. Now is the time to discover New Albany. And it's time to experience the difference of working with STACK.