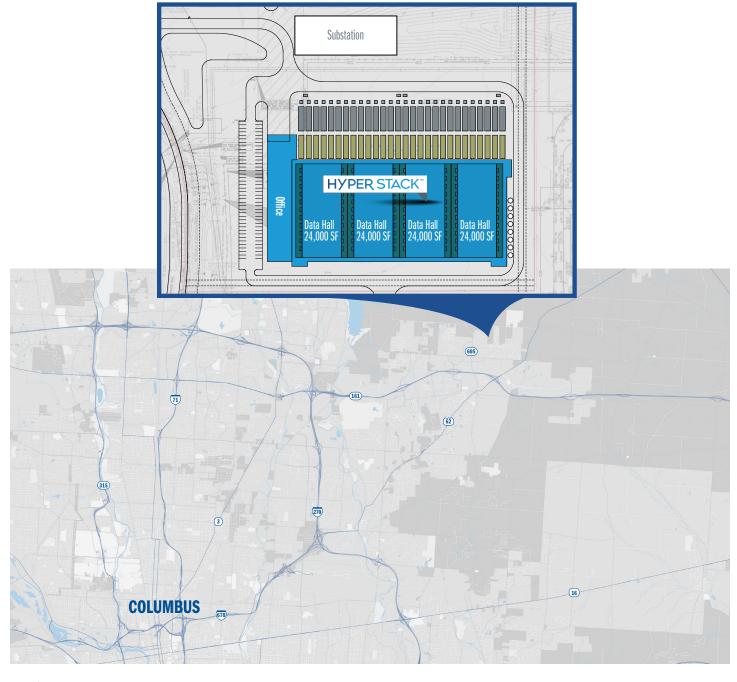

- Fast, Right-Sized Capacity: Choose a Hyper STACK build-to-suit with the STACK Basis of Design for maximum flexibility and optionality.
- Low TCO: Ohio offers some of the lowest power costs and sales tax rates in the Midwest, and the state's sales tax abatement program offers 100% exemption of sales tax on construction materials, computer equipment, mechanical and electrical equipment, cooling systems, and power infrastructure for eligible projects.
- Low Latency to Major Markets: New Albany is close to all major Midwest population zones, including Chicago, as well as New York, Northern Virginia, and Atlanta via both dark and lit fiber routes.
- Expansion Opportunity: With available 17 acres of land and over 50MW of power on the new STACK-New Albany Expansion Campus.

## **Built to scale.**

Our Hyper STACK build-to-suit option gives you total flexibility and control. Choose to work with the STACK team to develop a customized solution for your company to grow as fast as you need.

## **Build-to-Suit. Built to scale.**

Our Hyper STACK™ build-to-suit option gives you total flexibility and control. Choose to work with the STACK team to develop a customized solution for your company to grow as fast as you need.